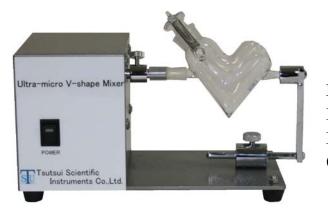

The vessel is V-shape, which can realize uniform blending in a very short time. This vessel rotates and the continuous motion can make particles gather, mixed and separated repeatedly and very efficiently.

The vessel is made of transparent glass, which you can see inside through.

Powder Consultant, designer and manufacturer

TSUTSUI SCIENTIFIC INSTRUMENTS CO., LTD. c/o AAAmachine, Inc. 1291 Rand Road, Des Plaines, IL 60016 Tel: 847-481-8264, Fax: 847-376-3530, E-mail: tsutsui-s258@aaamachine.com