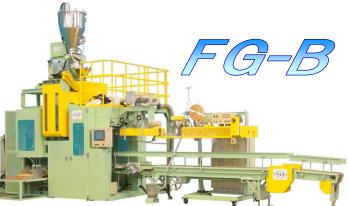

# **AUTOMATIC BAGGING MACHINE**

**Gross Weighing Series** 

### 1. Minimal dust generation

Dust generation is minimized by maintaining a low clearance between the product discharge port and the filled product impact surface using a descending auger filling mechanism.

2. Stable accuracy

Suspension-type scales with built-in load cells are used to weigh and fill the products for high and repeatable accuracy. A filling station for secondary correction is not necessary.

3. Handles multiple products

Easily compatible with various product specifications, including different screen sizes, fill quantities, etc. There is no changeover contamination since all parts in contact with products being filled can be disassembled for cleaning.

4. Vertical auger with vacuum de-aeration Option

Allows compacted filling of bulky powders. A secondary de-aeration system is also available, and de-aeration filters can be fully disassembled for cleaning.