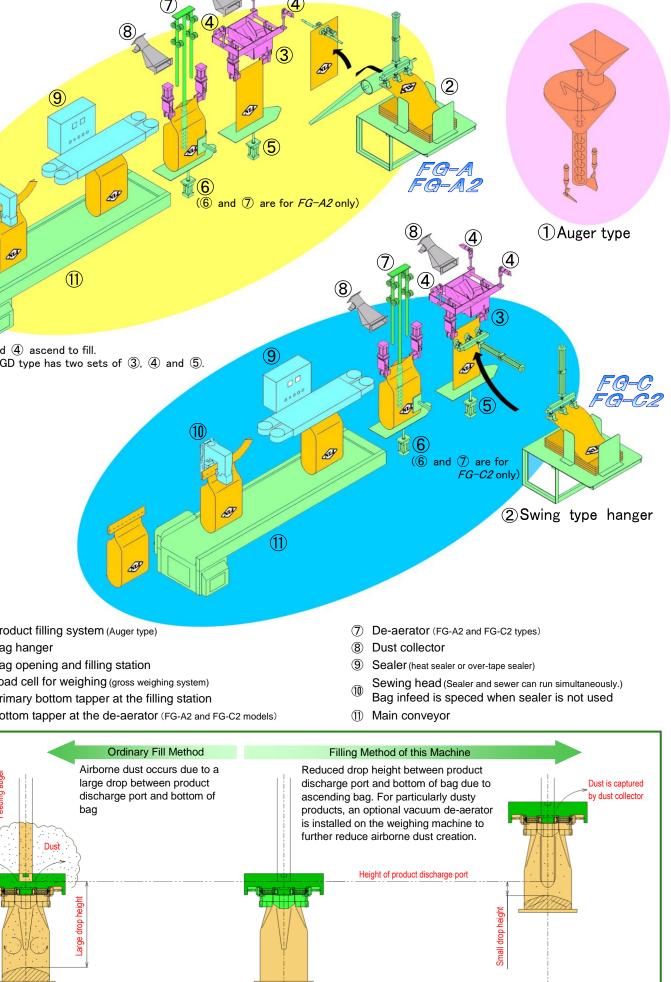

### 1. Minimal dust generation

Dust generation is minimized by maintaining a low clearance between the product discharge port and the filled product impact surface using a descending auger filling mechanism.

2. Stable accuracy

Suspension-type scales with built-in load cells are used to weigh and fill the products for high and repeatable accuracy. A filling station for secondary correction is not necessary.

4. Vertical auger with vacuum de-aeration Option

Allows compacted filling of bulky powders. A secondary de-aeration system is also available, and de-aeration filters can be fully disassembled for cleaning.