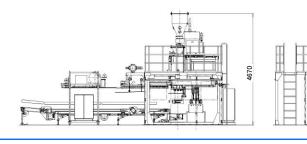

| Specifications     |                                                                                                                                              |
|--------------------|----------------------------------------------------------------------------------------------------------------------------------------------|
| Capacity           | 80~150 bags/hour (1.3~2.5 bags/min) XVaries                                                                                                  |
| Applications       | Powder, Fine powder                                                                                                                          |
| Set weight         | 5~25kg (11~55lb)                                                                                                                             |
| Bag type           | Paper bags, Pinch bags, PE bags                                                                                                              |
| Bag size           | 420~520mm (16.5~20.5in) W, 750~900mm<br>(29.5~35.4in) L, 0 to 100mm (0~4in) Gusset                                                           |
| Accuracy           | ±1/1000 <u>×</u> Varies                                                                                                                      |
| Air<br>consumption | 1000~1300NL/min                                                                                                                              |
| Total power        | 22.4kVA                                                                                                                                      |
| Dust collector     | 30m <sup>3</sup> /min (1030 <sup>3</sup> /min) without secondary unit, 40m <sup>3</sup> /min (1370 <sup>3</sup> /min) without secondary unit |
| Weight             | Approx. 4000kg (8,800lb) incl. platform                                                                                                      |