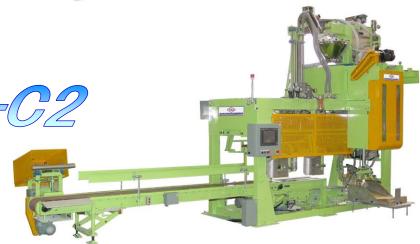

# **AUTOMATIC BAGGING MACHINE**

**Gross Weighing Series** 

### 1. Minimal dust generation

Dust generation is minimized by maintaining a low clearance between the product discharge port and the filled product impact surface using a descending auger filling mechanism.

2. Stable accuracy

Suspension-type scales with built-in load cells are used to weigh and fill the products for high and repeatable accuracy. A filling station for secondary correction is not necessary.

3. Handles multiple products

Easily compatible with various product specifications, including different screen sizes, fill quantities, etc. There is no changeover contamination since all parts in contact with products being filled can be disassembled for cleaning.

4. Vertical auger with vacuum de-aeration Option

Allows compacted filling of bulky powders. A secondary de-aeration system is also available, and de-aeration filters can be fully disassembled for cleaning.