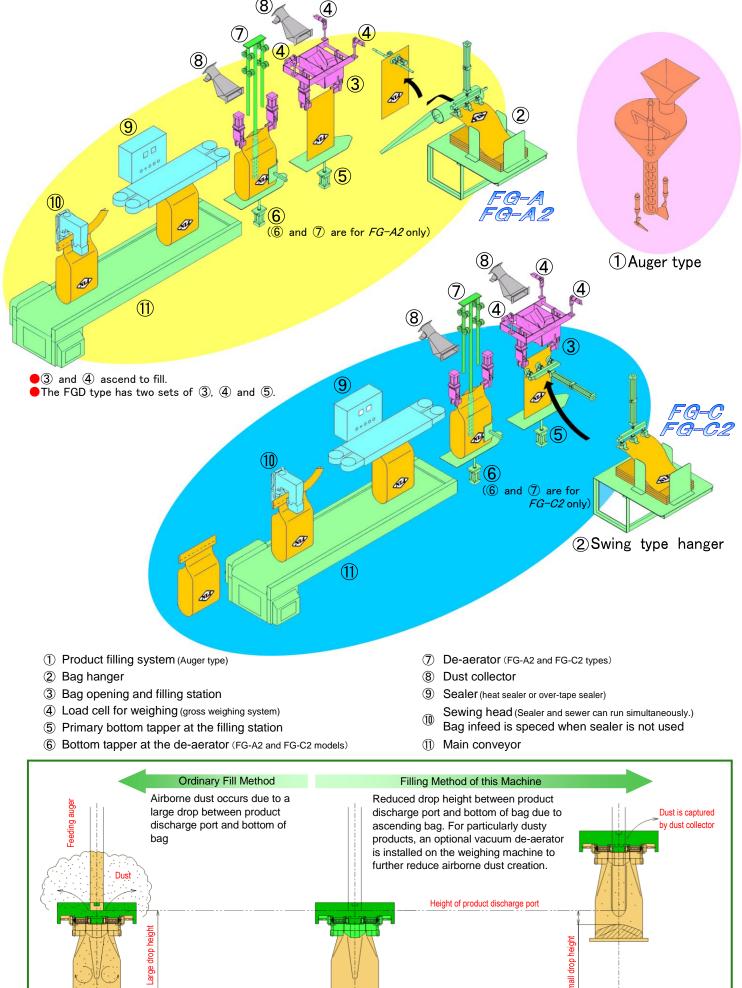

### 1. Minimal dust generation

Dust generation is minimized by maintaining a low clearance between the product discharge port and the filled product impact surface using a descending auger filling mechanism.

2. Stable accuracy

Suspension-type scales with built-in load cells are used to weigh and fill the products for high and repeatable accuracy. A filling station for secondary correction is not necessary.

4. Vertical auger with vacuum de-aeration Option

Allows compacted filling of bulky powders. A secondary de-aeration system is also available, and de-aeration filters can be fully disassembled for cleaning.