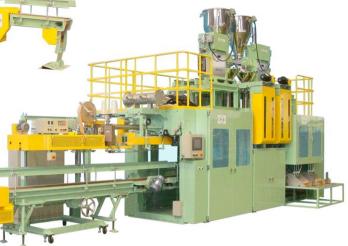

# **AUTOMATIC BAGGING MACHINE**

**Gross Weighing Series** 

### 1. Minimal dust generation

Dust generation is minimized by maintaining a low clearance between the product discharge port and the filled product impact surface using a descending auger filling mechanism.

2. Stable accuracy

Suspension-type scales with built-in load cells are used to weigh and fill the products for high and repeatable accuracy. A filling station for secondary correction is not necessary.

3. Handles multiple products

Easily compatible with various product specifications, including different screen sizes, fill quantities, etc. There is no changeover contamination since all parts in contact with products being filled can be disassembled for cleaning.

4. Vertical auger with vacuum de-aeration Option

Allows compacted filling of bulky powders. A secondary de-aeration system is also available, and de-aeration filters can be fully disassembled for cleaning.