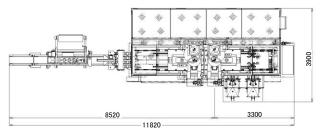

| Specifications  |                                                                                    |
|-----------------|------------------------------------------------------------------------------------|
| Capacity        | 200~230 bags/hour (3.3~3.8 bags/min XVaries                                        |
| Applications    | Powder, Fine powder                                                                |
| Set weight      | 5~25kg (11~55lb)                                                                   |
| Bag type        | Paper bags, Pinch bags, PE bags                                                    |
| Bag size        | 420~520mm (16.5~20.5in) W, 850~1000mm<br>(33.5~39.4in) L, 0~140mm (0~5.5in) Gusset |
| Accuracy        | ±1/1000 × Varies                                                                   |
| Air consumption | 2000NL/min                                                                         |
| Total power     | 37kVA (excl. sealer; 17kVA is for bagging) XVaries                                 |
| Dust collector  | 50m <sup>3</sup> /min (1700ft <sup>3</sup> /min)                                   |
| Weight          | Approx. 7000kg(Excl. working stages)                                               |