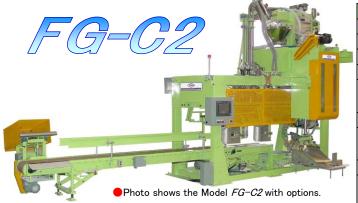

|
| Bag type        | Paper bags, Pinch bags, PE bags                                                    |
| Bag size        | 420~520mm (16.5~20.5in) W, 850~1000mm<br>(33.5~39.4in) L, 0~140mm (0~5.5in) Gusset |
| Accuracy        | ±1/1000 × Varies                                                                   |
| Air consumption | 2000NL/min                                                                         |
| Total power     | 37kVA (excl. sealer; 17kVA is for bagging) XVaries                                 |
| Dust collector  | 50m <sup>3</sup> /min (1700ft <sup>3</sup> /min)                                   |
| Weight          | Approx. 7000kg(Excl. working stages)                                               |



| Specifications     |                                                                                                                                              |
|--------------------|----------------------------------------------------------------------------------------------------------------------------------------------|
| Capacity           | 80~150 bags/hour (1.3~2.5 bags/min) XVaries                                                                                                  |
| Applications       | Powder, Fine powder                                                                                                                          |
| Set weight         | 5~25kg (11~55lb)