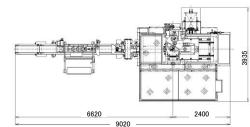

FG

| Specifications  |                                                                                    |
|-----------------|------------------------------------------------------------------------------------|
| Capacity        | 100~150 bags/hour (1.7~2.5 bags/min) XVaries                                       |
| Applications    | Powder, Fine powder                                                                |
| Set weight      | 5~25kg (11~55lb)                                                                   |
| Bag type        | Paper bags, Pinch bags, PE bags                                                    |
| Bag size        | 420~520mm (16.5~20.5in) W, 850~1000mm<br>(33.5~39.4in) L, 0~140mm (0~5.5in) Gusset |
| Accuracy        | ±1/1000 <u>×</u> Varies                                                            |
| Air consumption | 1000~1300NL/min                                                                    |
| Total power     | 27kVA(excl. sealer; 15kVA is for packaging)                                        |
| Dust            | 30m <sup>3</sup> /min                                                              |
| Weight          | Approx. 5000kg (11,000lb) excl. platforms                                          |