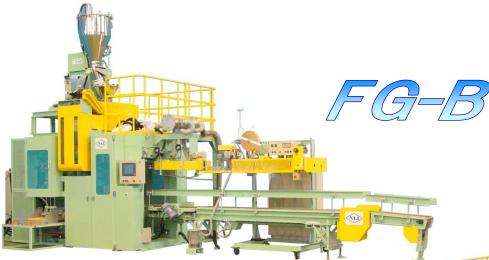

# **AUTOMATIC BAGGING MACHINE**

**Gross Weighing Series** 

### 1. Minimal dust generation

Dust generation is minimized by maintaining a low clearance between the product discharge port and the filled product impact surface using a descending auger filling mechanism.

2. Stable accuracy

Suspension-type scales with built-in load cells are used to weigh and fill the products for high and repeatable accuracy. A filling station for secondary correction is not necessary.

3. Handles multiple products

Easily compatible with various product specifications, including different screen sizes, fill quantities, etc. There is no changeover contamination since all parts in contact with products being filled can be disassembled for cleaning.

4. Vertical auger with vacuum de-aeration Option

Allows compacted filling of bulky powders. A secondary de-aeration system is also available, and de-aeration filters can be fully disassembled for cleaning.