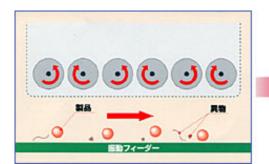

#### **PRINCIPLE**

1. The raw materials are transported by a vibration conveyor.

The raw materials under the roller unit are attracted by the static electric force generated from electrically charged rollers.
 Thereby the foreign materials and products are separated by their gravity difference. The light impurities such as hairs and string pieces are thoroughly removed.