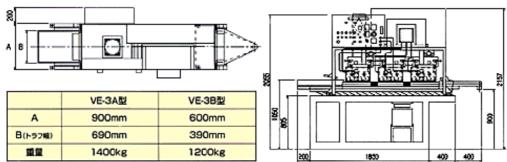

### **SPECIFICATIONS**

| Model:      | VE-3A, VE-3B                                            |
|-------------|---------------------------------------------------------|
| Materials:  | Joint part: SUS304#320 polished. Roller: vinyl chloride |
| Out casing: | SUS304 #200 polished. Roller box: Poly-carbonate        |
| Power:      | AC200/220V 50/60Hz, Power consumption: 0.7kW            |