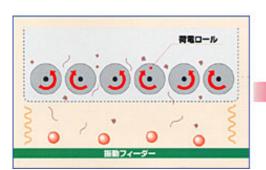

3. The foreign materials attached on rollers move upper with rollers' rotation.

 After moving up, the foreign materials are sucked up from rollers surface by a strong vacuum fan, and are removed from products thoroughly.