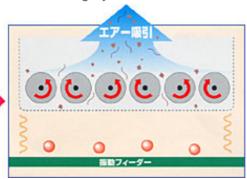

#### **PRINCIPLE**

1. The raw materials are transported by a vibration conveyor.

The raw materials under the roller unit are attracted by the static electric force generated from electrically charged rollers.
 Thereby the foreign materials and products are separated by their gravity difference. The light impurities such as hairs and string pieces are thoroughly removed.

3. The foreign materials attached on rollers move upper with rollers' rotation.

 After moving up, the foreign materials are sucked up from rollers surface by a strong vacuum fan, and are removed from products thoroughly.