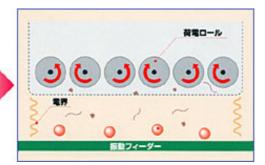

#### **PRINCIPLE**

1. The raw materials are transported by a vibration conveyor.

The raw materials under the roller unit are attracted by the static electric force generated from electrically charged rollers.
 Thereby the foreign materials and products are separated by their gravity difference. The light impurities such as hairs and string pieces are thoroughly removed.

3. The foreign materials attached on rollers move upper with rollers' rotation.

 After moving up, the foreign materials are sucked up from rollers surface by a strong vacuum fan, and are removed from products thoroughly.